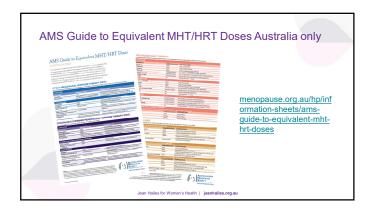

### Key considerations

- 1. Likelihood of bleeding (sequential vs. continuous)
- Oestrogen only or oestrogen + progestogen or localised (PV oestrogen)
- 3. Risk factors
- 4. Presenting symptoms
- 5. Need for contraception (perimenopause)
- 6. Cost (PBS vs. non PBS)
- 7. Premature menopause (dose and duration)