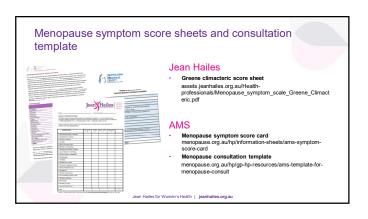

## Diagnosing menopause - the history makes the diagnosis Consider using symptom score - AMS - Jean Hailes Don't need to measure hormone levels to diagnose menopause at the normal age.

3